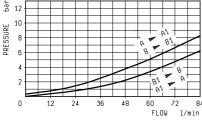

# Internal Leakage : see page 7.01.04

- Manifolds in high-strength aluminum for working pressures up
- 170 310

PRESSURE DROP

ő

Für Ihre Notizen/for your notes: