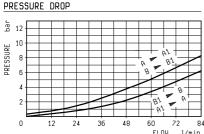

# Internal Leakage : see page 7.01.04

- Manifolds in high-strength aluminum for working pressures up
- 170 310

PRESSURE DROP

ő

Für Ihre Notizen/for your notes: