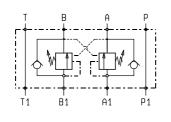

# OP.22.02.03.43 - Z

Oil Control Group

These modules contain two single overcentre valve type VBSO-DE-150 (see Oil Control catalog) and can be sandwich-mounted on CETOP 5 ( size 10 ) flanges.